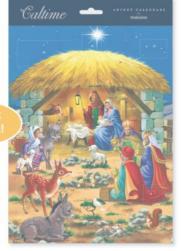

# Advent Calendar Nativity

Size: 340mm x 240mm Complete with envelope CRADV18 Cat No.3

£4.50

Perfect for kids