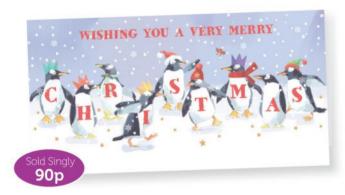

# **Christmas Penguins Money Wallet**

Blank inside for your own message Featuring money holding cut out 180mm x 92mm Gloss CRMW16 Cat No.27