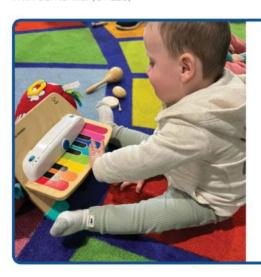

# Little Marvels Support Group

One of our mums joined the group shortly after her son was diagnosed with complex needs. She suffered from bereavement and anxiety which resulted in her struggling to leave her home. Health visitors, physiotherapists and our team of staff came together to offer support to give her the confidence and practical ability to join Little Marvels. After coming to the group, she was more relaxed and told us the other mums were able to support her also.

Mums tell us it is the space they need to let their children play and to spend time with other Mums, who have been on similar journeys themselves. A vital lifeline to so many.

For many people, life is difficult. Faced with various physical, emotional and social challenges, we aren't always equipped to cope on our own.