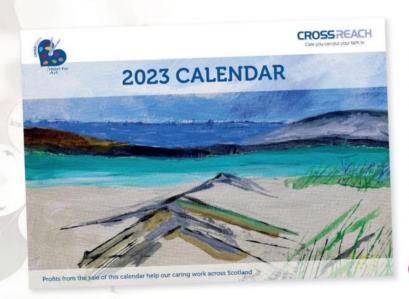

### CrossReach Heart for Art Calendar 2023

This lovely calendar features 12 artworks created by people with dementia who attend Heart for Art classes across Scotland.

Each month showcases a stunning landscape or still life and is accompanied by informative text.

Our beautiful calendar is super value for money and will make a perfect gift.

With punched wall hanging hole.

Size: 295mm x 210mm
Opens to 295mm x 420mm
Complete with envelope
HFACal Cat No.24

£6.00

Greeting: Merry Christmas 150mm x 150mm Gloss