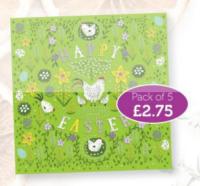

decorative and wrap sealing stickers
500mm x 695mm
Gloss
CRGW18 Cat No.26

# Top Hat Snowman Money Wallet

Blank inside for your own message Featuring money holding cut out 180mm x 92mm Gloss CRMW17 Cat No.28



# CrossReach Address Book

This timeless address book features stunning pictures of Scotland's scenery. There are sections to keep a note of all special days throughout the year, and the all-important Christmas card list.

A hard-back cover with space inside for all your addresses, it comes with its own box for ease of posting. 240mm x 190mm

CRADDR Cat No.29



# Scottish Beach Scene Notelets

Set of 12 notelets, 3 each of 4 designs featuring beautiful Scottish Beach scenes, in presentation wallet, complete with envelopes. Images by Duncan McEwan 145mm x100mm CRNTS06 Cat No.30





# Happy Easter Greeting: Easter Greetings 125mm x 125mm Gloss CRG028 Cat No.31



# Easter Blessings Wreath Greeting: Blank inside for your own message 125mm x 125mm Gloss CRG029 Cat No.32



Colourful Tulips
Greeting: Happy Easter
125mm x 125mm
Gloss
CRG030 Cat No.33

In the last year, CrossReach have provided over



Thank you to each of our incredible counsellors and supporters for helping so many people all over Scotland.



| Cat<br>No. | Reference | Description of Item                                   | Quantity | Item price | Total<br>Price | TOTALO                                                                                                                                                                                      |
|------------|-----------|-------------------------