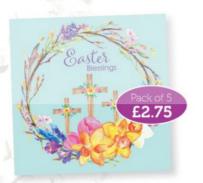

# Easter Blessings Wreath Greeting: Blank inside for your own message 125mm x 125mm Gloss CRG029 Cat No.32

Colourful Tulips
Greeting: Happy Easter
125mm x 125mm
Gloss
CRG030 Cat No.33

In the last year, CrossReach have provided over