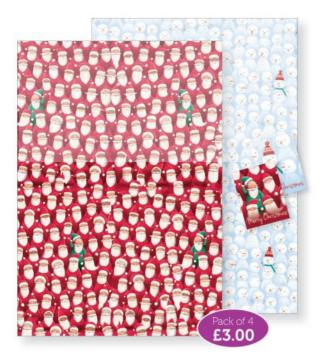

# Santa and Snowman Gift Wrap

Pack of four quality gift wrapping sheets, two of each design with matching gift tags 500mm x 695mm Gloss CRGW17 Cat No.25