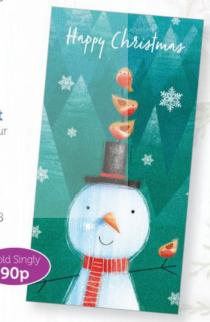

# Top Hat Snowman Money Wallet

Blank inside for your own message Featuring money holding cut out 180mm x 92mm Gloss CRMW17 Cat No.28