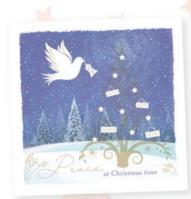

# **Peace Dove**

Greeting: May the message of Christmas fill your life with hope, peace and joy 150mm x 150mm Gold Foil CRH09 Cat No.13