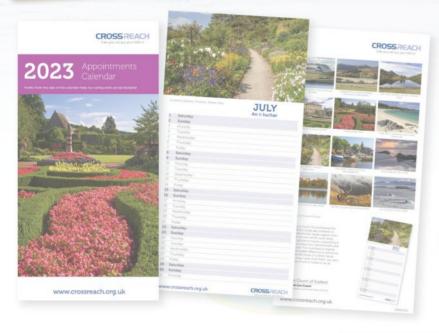

# CrossReach Appointments Wall Calendar

In a popular slim line design with a line for each day this will look great on any wall. Spiral bound with an integral hanging loop. It features the same series of stunning pictures as the Wall Calendar of Scotland's scenery at its very best.

Size: 170mm x 340mm Complete with envelope CRWAC23 Cat No.2

£4.50