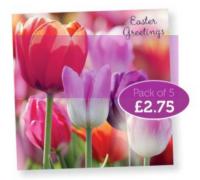

# Easter Blessings Wreath Greeting: Blank inside for your own message 125mm x 125mm Gloss CRG029 Cat No.32

Colourful Tulips
Greeting: Happy Easter
125mm x 125mm
Gloss
CRG030 Cat No.33

In the last year, CrossReach have provided over