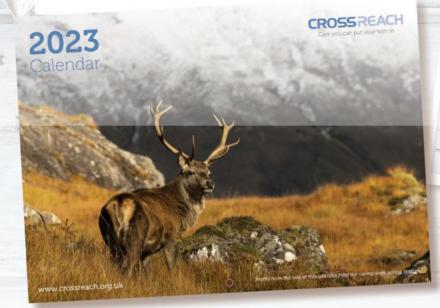

# CrossReach Wall Calendar

This high quality calendar features a series of twelve stunning pictures of Scotland's scenery at its very best! It is superb value for money. The box layout of days gives plenty of space to note appointments and the 2024 year planner gives you the whole of next year at a glance. With punched wall hanging hole.

£5.00

£4.60 for 30 or more Wall Calendars

Size: 295mm x 210mm Opens to 295mm x 420mm Complete with envelope CRCAL23 Cat No.1

JUNE

Featuring English & Gaelic months and days

Makes a great stocking filler!