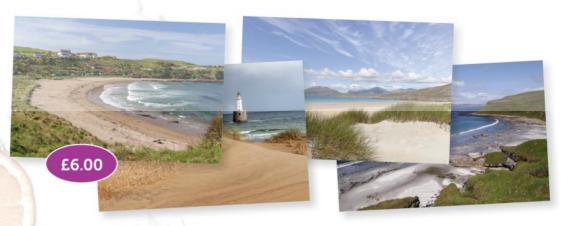

# Scottish Beach Scene Notelets

Set of 12 notelets, 3 each of 4 designs featuring beautiful Scottish Beach scenes, in presentation wallet, complete with envelopes. Images by Duncan McEwan 145mm x100mm CRNTS06 Cat No.30