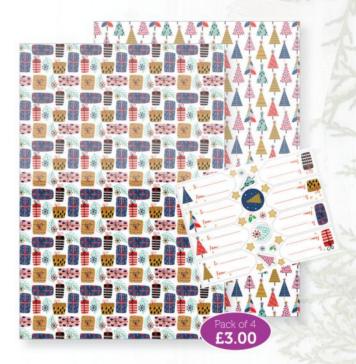

# Colourful Christmas Gift Wrap

Pack of four quality gift wrapping sheets, two of each design with 1 sheet of sticker tags
Sticker sheet includes 8 sticker tags and other decorative and wrap sealing stickers
500mm x 695mm
Gloss
CRGW18 Cat No.26