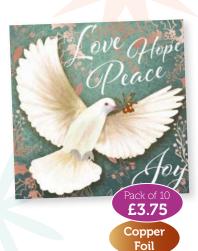

#### Love Hope Peace Joy

Greeting:
Christmas Blessings
Verse: Peace I leave with
you; my peace I give you.
I do not give to you as the
world gives. Do not let
your hearts be troubled
and do not be afraid.
John 14:27
150mm x 150mm
Gloss and Copper Foil
CR203 Cat No.15