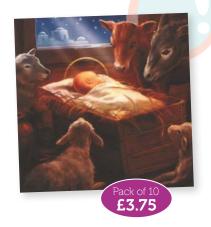

#### At the Stable

Greeting: Christmas Blessings Verse: This is how God showed his love among us: He sent his one and only Son into the world that we might live through him. 1 John 4:9 125mm x 125mm Gloss CR196 Cat No.8