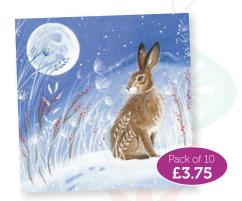

#### Winter Hare

Greeting: Season's Greetings 125mm x 125mm Gloss CR208 Cat No. 25