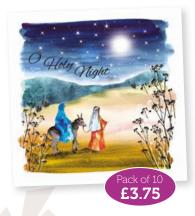

#### Let's go to Bethlehem

Greeting: Happy Christmas Verse: Then the angel said to them, "Do not be afraid, for behold, I bring you good tidings of great joy which will be to all people." Luke 2:10 150mm x 150mm, Gloss CR194 Cat No.6

## Shepherds in the fields

Greeting: Happy Christmas 125mm x 125mm Gloss CR199 Cat No.11