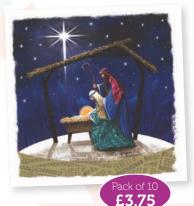

#### Let's go to Bethlehem

Greeting: Happy Christmas Verse: Then the angel said to them, "Do not be afraid, for behold, I bring you good tidings of great joy which will be to all people." Luke 2:10 150mm x 150mm, Gloss CR194 Cat No.6