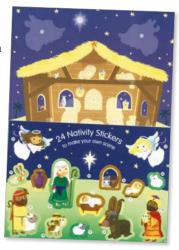

#### Advent Calendar Nativity Sticker

Dimensions: 245mm x 350mm Complete with envelope 24 Nativity Stickers to make your own scene, one sticker per day CRADV15 Cat No. 4

£5.00