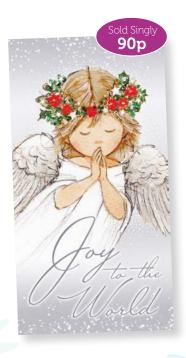

#### **Angel Baubles**

Greeting: Christmas Blessings 150mm x 150mm Board and Gold Foil CR205 Cat No.17