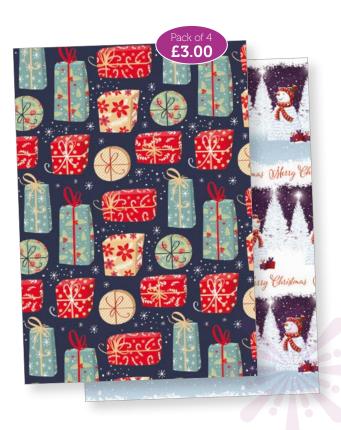

#### Winter Gift Wrap

Pack of four quality gift wrapping sheets, two of each design with matching gift tags 500mm x 695mm Gloss CRGW15 Cat No.31