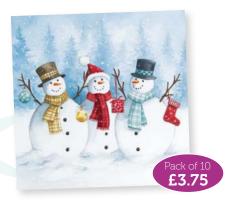

#### **Tartan Snowman Trio**

Greeting: Happy Christmas 125mm x 125mm Gloss CR211 Cat No.28