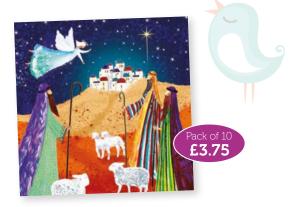

#### Let's go to Bethlehem

Greeting: Happy Christmas Verse: Then the angel said to them, "Do not be afraid, for behold, I bring you good tidings of great joy which will be to all people." Luke 2:10 150mm x 150mm, Gloss CR194 Cat No.6