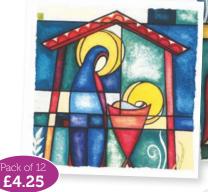

#### **Stained Glass Trio**

Greeting: Christmas Greetings Bible verse: Rejoice in the Lord always. I will say it again: Rejoice! Philippians 4:5 125mm x 125mm Gloss

Pack consists of 4 cards each of 3 designs