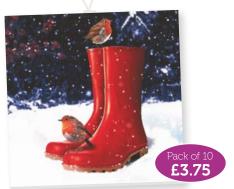

#### **Robins on Boots**

Greeting: Happy Christmas 150mm x 150mm Gloss CR207 Cat No.24