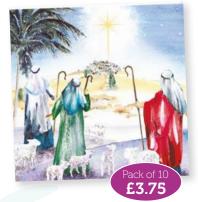

#### **Kings Arrival**

Greeting: Merry Christmas Verse: ... Magi from the east came to Jerusalem and asked, 'Where is the one who has been born king of the Jews? We saw his star when it rose and have come to worship him." Matthew 2: 1-2 150mm x 150mm Gloss and Gold Foil CR195 Cat No.7

## **Kings Bearing Gifts**

Greeting: Merry Christmas 150mm x 150mm Gloss CR200 Cat No.12