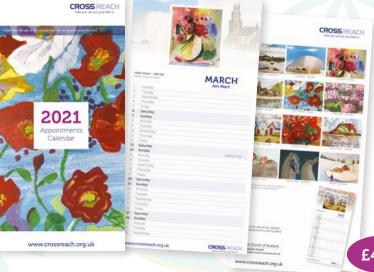

## CrossReach Appointments Wall Calendar

Featuring a series of pictures painted by people who attend CrossReach's Heart for Art groups. The pictures are as varied as the artists themselves. A lovely gift for yourself, or for family or friends who likes looking at some lovely artwork.

In a popular slim line design with a line for each day this will look great on any wall. Spiral bound with an integral hanging loop. Dimensions: 170mm x 340mm Complete with envelope CRWAC21 Cat No.2

£4.50