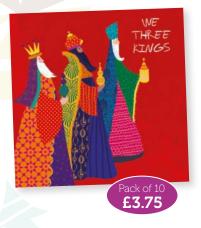

#### **Kings Arrival**

Greeting: Merry Christmas Verse: ... Magi from the east came to Jerusalem and asked, 'Where is the one who has been born king of the Jews? We saw his star when it rose and have come to worship him." Matthew 2: 1-2 150mm x 150mm Gloss and Gold Foil CR195 Cat No.7